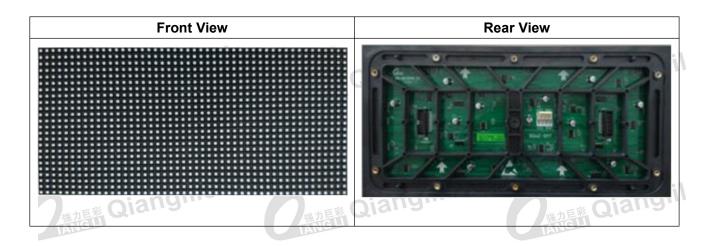

LANG LI

Dangliled Qiangliled

Qiangliled

TANG LI

Qianglil

ANGEN Qianglil

Product Specification

Date Qiangliled

(Right Qiangliled Qia

B WE Qianglil

ANGII

Product: Outdoor Full Color P6.6 1/6 Scan Module

Item No.: Q6.6-6S-2525

Version: 2.5

) Managliled

Tangliled Qiangliled

® Qianglil

Dangliled Qiangliled

(A) Qiangliled

® Qianglil

了 與 Qiangliled

**Pape** Qiangliled

**P**apa Qianglil



#### 1. Module Picture



TANGLI

### 2. Suggestion Cabinet -(960\*960 magnesium cabinet)



Qiangliled

Qiangliled

Republicang Qianglil

Dazas Qiangliled Dazas Qiangliled

**Mades** Qianglil



# 3. Technical Specification

|                 | Pixel Pitch                             | 6.66mm                           | Pixel Density                                                                                       | 22500 Dots/m²                |  |
|-----------------|-----------------------------------------|----------------------------------|-----------------------------------------------------------------------------------------------------|------------------------------|--|
| R               | Configuration                           | 1R1G1B                           | LED Lamp