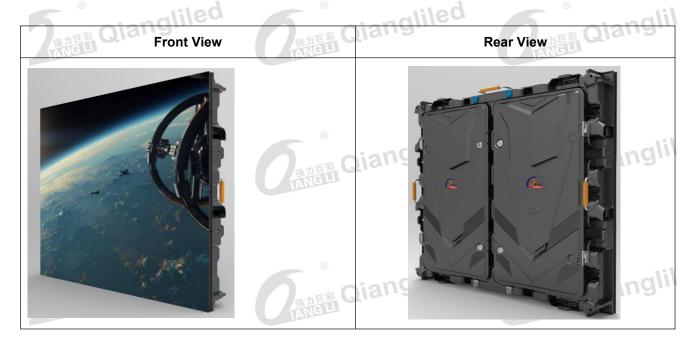

### 2. Suggestion Cabinet -(960\*960 magnesium cabinet)

Qiangliled

Qiangliled

Republicang Qianglil

Dazas Qiangliled Dazas Qiangliled

**Mades** Qianglil